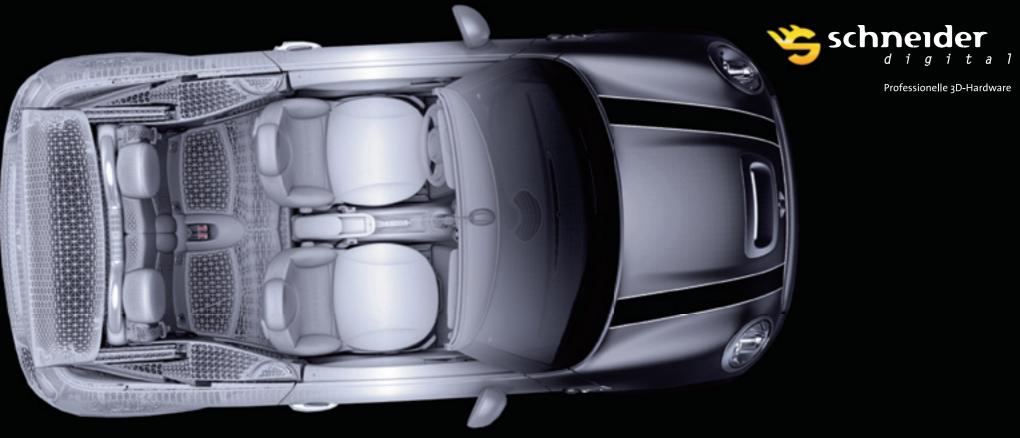

# schneider d i g i t a 1

Professionelle 3D-Hardware

- Extremely compact design
- Superb image quality
- Easily controlled
- Straightforward and extremely versatile
- Three formats: 16:9, 16:10 and Cinemascope 23.5:10
- Sensational price/performance ratio: starting at € 49,900 plus VAT.
   Operating costs of only
   € 1.06 to 1.60/hour
   No costs for cluster software
   Low follow-up and maintenance costs
- Future-proof: The light engines can be upgraded any time to higher resolution / intensity