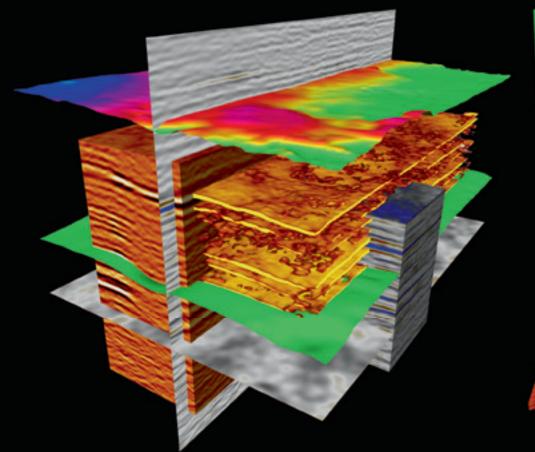

rsatile
- Three formats: 16:9, 16:10 and Cinemascope 23.5:10
- Sensational price/performance ratio: starting at € 49,900 plus VAT.
   Operating costs of only € 1.06 to 1.60/hour
   No costs for cluster software
   Low follow-up and maintenance costs
- Future-proof: The light engines can be upgraded any time to higher resolution / intensity





- Extremely compact design
- Superb image quality
- Easily controlled
- Straightforward and extremely versatile
- Three formats: 16:9, 16:10 and Cinemascope 23.5:10
- Sensational price/performance ratio: starting at € 49,900 plus VAT.
   Operating costs of only € 1.06 to 1.60/hour
   No costs for cluster software
   Low follow-up and maintenance costs
- Future-proof: The light engines can be upgraded any time to higher resolution / intensity













- Extremely compact design
- Superb image quality
- Easily controlledStraightforward and extremely versatile
- Three formats: 16:9, 16:10 and Cinemascope 23.5:10
- Sensational price/performance ratio: starting at € 49,900 plus VAT. Operating costs of only € 1.06 to 1.60/hour No costs for cluster software Low follow-up and maintenance costs
- Future-proof: The light engines can be upgraded any time to higher resolution / intensity







- Extremely compact design
- Superb image quality
- Easily controlled
- Straightforward and extremely versatile
- Three formats: 16:9, 16:10 and Cinemascope 23.5:10
- Sensational price/performance ratio: starting at € 49,900 plus VAT.
   Operating costs of only € 1.06 to 1.60/hour
   No costs for cluster software
   Low follow-up and maintenance costs