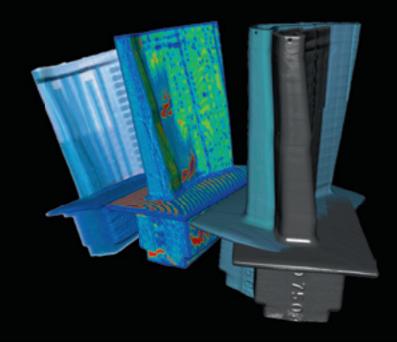

versatile
- Three formats: 16:9, 16:10 and Cinemascope 23.5:10
- Sensational price/performance ratio: starting at € 49,900 plus VAT.
   Operating costs of only € 1.06 to 1.60/hour
   No costs for cluster software
   Low follow-up and maintenance costs
- Future-proof: The light engines can be upgraded any time to higher resolution / intensity





- Extremely compact design
- Superb image quality
- Easily controlled
- Straightforward and extremely versatile
- Three formats: 16:9, 16:10 and Cinemascope 23.5:10
- Sensational price/performance ratio: starting at € 49,900 plus VAT.
   Operating costs of only € 1.06 to 1.60/hour
   No costs for cluster software
   Low follow-up and maintenance costs
- Future-proof: The light engines can be upgraded any time to higher resolution / intensity













- Extremely compact design
- Superb image quality
- Easily controlledStraightforward and extremely versatile
- Three formats: 16:9, 16:10 and Cinemascope 23.5:10
- Sensational price/performance ratio: starting at € 49,900 plus VAT. Operating costs of only € 1.06 to 1.60/hour No costs for cluster software Low follow-up and maintenance costs
- Future-proof: The light engines can be upgraded any time to higher resolution / intensity







- Extremely compact design
- Superb image quality
- Easily controlled
- Straightforward and extremely versatile
- Three formats: 16:9, 16:10 and Cinemascope 23.5:10
- Sensational price/performance ratio: starting at € 49,900 plus VAT.
   Operating costs of only € 1.06 to 1.60/hour
   No costs for cluster software
   Low follow-up and maintenance cos