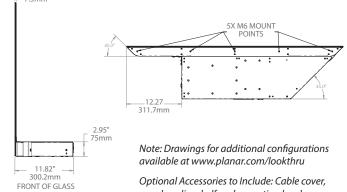

#### Planar LookThru OLED Transparent Display Configurations

Note: All configurations available with interactive touch, offering 32 simultaneous touch points

## Planar LookThru OLED Transparent Display Standard Configuration for Table Top or Ceiling Mount

Optional Accessories to Include: Cable cover, merchandise shelf and mounting hardware

www.planar.com sales@planar.com 1-866-475-2627