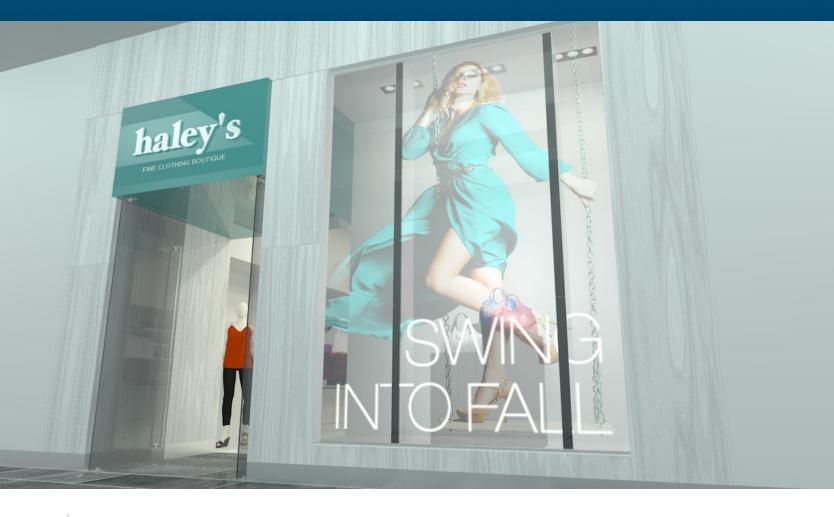

# **Planar LookThru Series** TRANSPARENT OLED AND LCD DISPLAYS

With Planar<sup>®</sup> LookThru<sup>™</sup> Series displays, glass can have all the benefits of interactive digital signage while allowing consumers to see the product or scenes behind the display. Planar LookThru Series displays are ideal for retail merchandising, corporate displays, museum exhibits, award or trophy cases in education or corporate settings, tradeshow exhibits and a wide range of other architectural applications.

### Planar LookThru OLED Transparent Display

The first-of-its-kind Planar LookThru OLED transparent display is a self-emitting display that utilizes cutting-edge Organic Light Emitting Diode (OLED) technology to eliminate the need for a backlight or enclosure, making it possible to create truly see-through installations in a virtually frameless glass design. Offered in 55" diagonal, the Planar LookThru OLED features bright, vibrant colors greater than 100 percent National Television System Committee (NTSC) performance, as well as wide viewing angles with no off-axis contrast or brightness limitations. The display provides Full HD resolution that allows for beautiful graphics and full-motion video. The Planar LookThru OLED is available in two different mounting configurations with optional touch screen interactivity, offering 32 simultaneous touch points. It can be used in both portrait and landscape modes, table top or ceiling mount, and can be tiled to create large, eye-catching video wall arrays. Corning<sup>®</sup> Gorilla<sup>®</sup> Glass is optically bonded to the transparent display using Planar<sup>®</sup> ERO<sup>™</sup> (Extended Ruggedness and Optics<sup>™</sup>) technology to create a highly durable display and accommodate touchscreen usage in interactive applications.