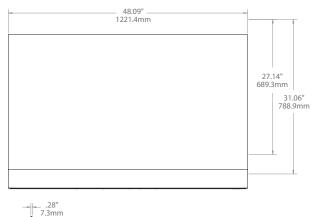

#### Planar LookThru OLED Transparent Display Configurations

Note: All configurations available with interactive touch, offering 32 simultaneous touch points

## Planar LookThru OLED Transparent Display Standard Configuration for Table Top or Ceiling Mount

Optional Accessories to Include: Cable cover, merchandise shelf and mounting hardware

www.planar.com sales@planar.com 1-866-475-2627