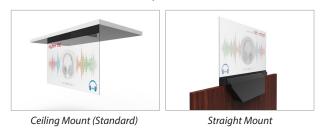

#### Planar LookThru OLED Transparent Display Configurations

Note: All configurations available with interactive touch, offering 32 simultaneous touch points

## Planar LookThru OLED Transparent Display Standard Configuration for Table Top or Ceiling Mount

Optional Accessories to Include: Cable cover, merchandise shelf and mounting hardware

www.planar.com sales@planar.com 1-866-475-2627