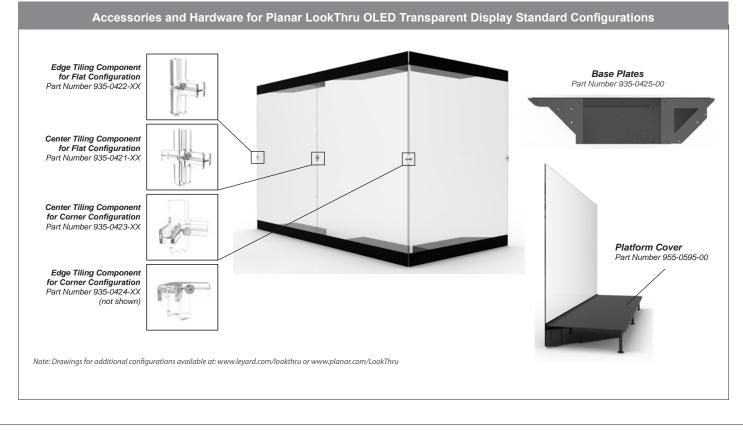

Planar LookThru displays are available with a wide range of accessories, expanding the application capabilities. The accessories include four tiling components that cater to multi-display tiling designs featuring flat or corner configurations. In addition, other accessories available include Base Plates for securing Planar LookThru displays to ceilings and a Platform Cover that creates a staging surface for items placed behind the display while protecting Planar LookThru electrical components.