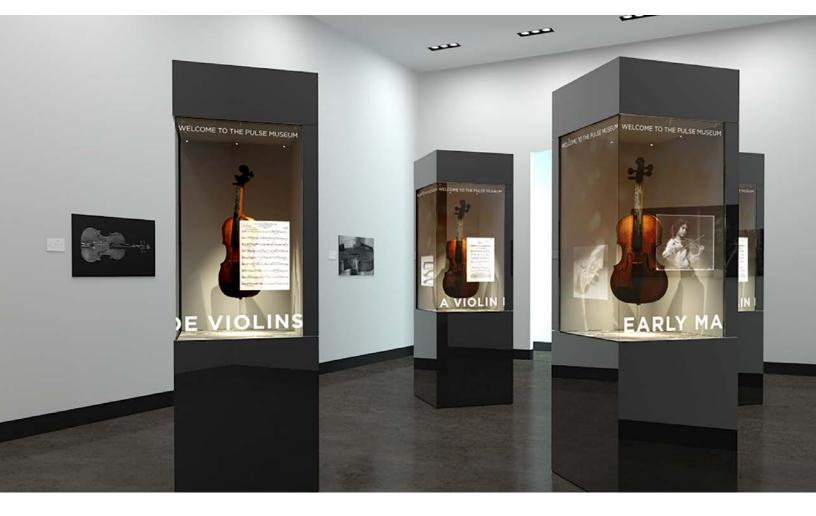

## Transparent OLED Display Creates Truly See-Through Installations

The Planar<sup>®</sup> LookThru<sup>®</sup> Transparent Display makes it possible to create truly see-through installations with a virtually frameless glass design by utilizing cutting-edge Organic Light Emitting Diode (OLED) technology, eliminating the needed for a backlight or enclosure.

With a 55" diagonal, Planar LookThru features bright, vibrant colors greater than 120 percent National Television System Committee (NTSC) performance, as well as wide viewing angles with no off-axis contrast or brightness limitations. The display provides Full HD resolution, delivering beautiful graphics and full-motion video.

Planar LookThru can be used in both portrait and landcape modes, table top or ceiling mount and can be tiled to create large, eye-catching video wall arrays. Corning<sup>®</sup> Gorilla<sup>®</sup> Glass is optically bonded to the display using Planar<sup>®</sup> ERO-OLED<sup>™</sup> (Extended Ruggedness and Optics<sup>™</sup>) technology to create a highly durable display and accommodate touch screen usage for interactive applications.