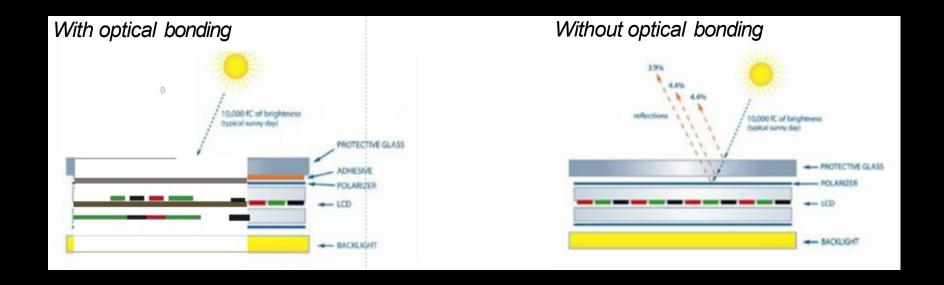

### Contrast in Bright Environments

- ERO optical bonding eliminates the internal reflection between the LCD and the cover glass because the bonding process creates a single index of refraction, increasing display contrast and viewability.
- Contrast is improved by over 300%.
- In bright or sunlit environments, this can be the difference in readability.

## **Better Than Protective Glass**

Internal Reflections Reduce Contrast and Readability