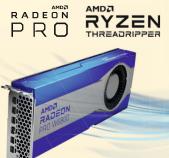

# Long-term upgradeable CAD-Workstation – Special AMD Threadripper Bundle

## **CAD-Workstation PULSARON**

- AMD Socket TR4 platform with PCI-Express 3.0
- Latest AMD Ryzen Threadripper CPU
- Up to 100 GB most modern DDR4-2933 MHz of RAM
- VR-Ready prof. graphics card AMD Radeon Pro WX
- Especially flexible motherboard with many interfaces: PCI-Express 3.0, USB-C / 3.1 / 3.0
- Ultrafast PCIe M.2 SSD, 500 GB memory
- Very quiet operating noise
- Long-term upgradable only by processor replacement