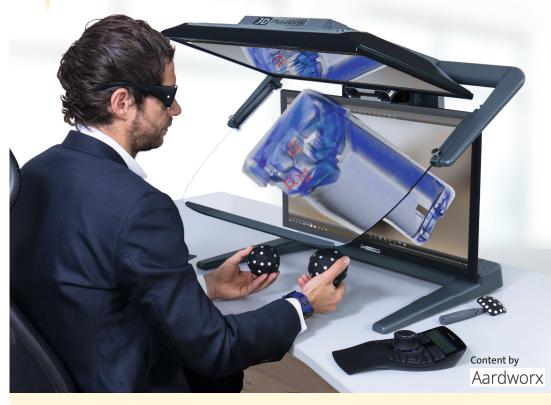

# VR PluraView – 3D-CAD Monitor revolutionizes industrial computed tomography

Head tracking for an intuitive virtual reality experience

Ideal supplement when using HMD & VR glasses

Object tracking with balls or sticks for realistic model interaction

Absolutely flicker-free for relaxed 3D work

Highest resolution of 4K per eye with window space of suitable brightness

Compatible with any VRPN-based VR software - without tracking to many CAD programs