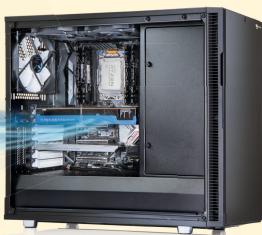

# Long-term upgradeable CAD-Workstation – Special AMD Threadripper Bundle

## **CAD-Workstation PULSARON**

- AMD Socket TR4 platform with PCI-Express 3.0
- Latest AMD Ryzen Threadripper CPU
- Up to 100 GB most modern DDR4-2933 MHz of RAM
- VR-Ready prof. graphics card AMD Radeon Pro WX
- Especially flexible motherboard with many interfaces: PCI-Express 3.0, USB-C / 3.1 / 3.0
- Ultrafast PCIe M.2 SSD, 500 GB memory
- Very quiet operating noise
- Long-term upgradable only by processor replacement